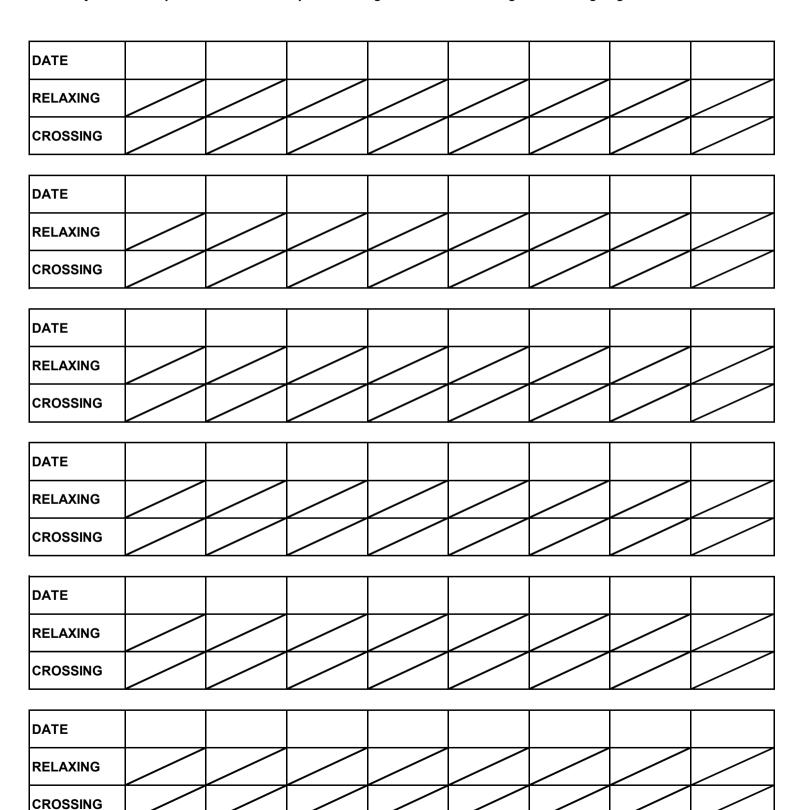

Relaxing (Divergence) - *Letters on blue bar* Crossing (Convergence) - *Numbers on blue bar* 

Record the Breaking Point above the diagonal line and the Recovery Point below the diagonal line. Breaking Point: The point at which the chess pieces separate into two images (double image) Recovery Point: The point at which the separated images are seen as a single clear image again

| DATE     | 1/12/2022 |  |  |  |  |
|----------|-----------|--|--|--|--|
| RELAXING | FE        |  |  |  |  |
| CROSSING | 6 5       |  |  |  |  |

| DATE     |  |  |  |  |
|----------|--|--|--|--|
| RELAXING |  |  |  |  |
| CROSSING |  |  |  |  |

| DATE     |  |  |  |  |
|----------|--|--|--|--|
| RELAXING |  |  |  |  |
| CROSSING |  |  |  |  |

| DATE     |  |  |  |  |
|----------|--|--|--|--|
| RELAXING |  |  |  |  |
| CROSSING |  |  |  |  |

| DATE     |  |  |  |  |
|----------|--|--|--|--|
| RELAXING |  |  |  |  |
| CROSSING |  |  |  |  |

## VOLUME STEREO TEST VECTOGRAPH PATIENT VISION THERAPY RECORD FORM

Record the Breaking Point above the diagonal line and the Recovery Point below the diagonal line. Breaking Point: The point at which the chess pieces separate into two images (double image) Recovery Point: The point at which the separated images are seen as a single clear image again